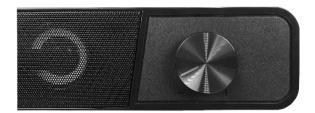

Please read *Instruction Manual* before use & Follow ALL the instructions carefully.

| Model No.                 | SP-20       |
|---------------------------|-------------|
| USB Soundbar Speaker      | 4Ω 3W*2     |
| S/N                       | ≥45dB       |
| Power Input               | DC 5V1A     |
| Frequence Response        | 100Hz-20KHz |
| Input Sensitivity         | 700mv±50    |
| Standby power dissipation | ≤0.5W       |

# WHAT'S IN THE BOX

- 1. Soundbar 1set
- 2. Input cable 1pc
- 3. Instruction Manual 1pc

## **PARTS DESCRIPTION**

1. Front view of speaker:



### 2. Volume Controller:



#### **HOW TO OPERATE**

- Connect the soundbar auxiliary source and USB plug to your device.
- 2. Volume Controller functions:
  - a) Long press Volume Controller for power ON/OFF.
  - b) Single click for AUX / BLUETOOTH mode selection.
  - c) Double click for RGB lights ON/OFF.
- To increase or decrease volume, kindly use the Volume controller to adjust main volume.
  Notice: High volume can damage your hearing.
- USB PLUG for PC Laptop/PC, Power Bank, Mobile phone Adapter.
- 3.5mm Audio Interface for Tablet, Laptop/PC, Projector, Mobile Phone & etc.

#### WARNING

 Keep dry, do not expose to water, or put flowerpot nearby soundbar.



#### **ENVIRONMENT PROTECTION**

Dispose the appliance according to the local garbage regulations.

Never throw it away to the rubbish, so you will help