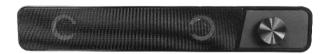

Please read *Instruction Manual* before use & Follow ALL the instructions carefully.

| Model No.                 | SP-20       |
|---------------------------|-------------|
| USB Soundbar Speaker      | 4Ω 3W*2     |
| S/N                       | ≥45dB       |
| Power Input               | DC 5V1A     |
| Frequence Response        | 100Hz-20KHz |
| Input Sensitivity         | 700mv±50    |
| Standby power dissipation | ≤0.5W       |

# WHAT'S IN THE BOX

- 1. Soundbar 1set
- 2. Input cable 1pc
- 3. Instruction Manual 1pc

## **PARTS DESCRIPTION**

1. Front view of speaker:



### 2. Volume Controller:



#### **HOW TO OPERATE**

- Connect the soundbar auxiliary source and USB plug to your device.
- 2. Volume Controller functions:
  - a) Long press Volume Controller for power ON/OFF.
  - b) Single click for AUX / BLUETOOTH mode selection.
  - c) Double click for RGB lights ON/OFF.
- To increase or decrease volume, kindly use the Volume controller to adjust main volume.
  Notice: High volume can damage your hearing.
- USB PLUG for PC Laptop/PC, Power Bank, Mobile phone Adapter.
- 3.5mm Audio Interface for Tablet, Laptop/PC, Projector, Mobile Phone & etc.

#### WARNING

 Keep dry, do not expose to water, or put flowerpot nearby soundbar.



#### **ENVIRONMENT PROTECTION**

Dispose the appliance according to the local garbage regulations.

Never throw it away to