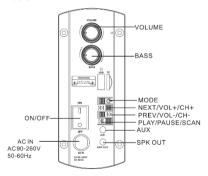

# **PARTS DESCRIPTION**

1. Front view of woofer:

2. Back view of woofer:

### **HOW TO OPERATE**

 Connect the satellites to the audio output jack on the rear panel (R &L). As shown in diagram below:

Connect an auxiliary source to the audio input jacks in rear panel.

3.

- (1) LED will indicate that the power is on, when you turn the switch "on" and then accordingly adjust volume to desired level.
- (2) To increase or decrease Bass, kindly use the Bass control to set Bass level.
- (3) Turn up the volume control to adjust main volume. *Notice: High volume can damage your hearing.*
- (4) Try with different sound equipment, e.g., VCD, DVD, computer, CD etc.
- (5) Press "mode" button to "Bluetooth" function, and open the Bluetooth function of your phone. The Bluetooth name is the product's model and then can connect.