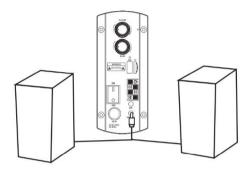

### **HOW TO OPERATE**

 Connect the satellites to the audio output jack on the rear panel (R &L). As shown in diagram below:

Connect an auxiliary source to the audio input jacks in rear panel.

3.

- (1) LED will indicate that the power is on, when you turn the switch "on" and then accordingly adjust volume to desired level.
- (2) To increase or decrease Bass, kindly use the Bass control to set Bass level.
- (3) Turn up the volume control to adjust main volume. *Notice: High volume can damage your hearing.*
- (4) Try with different sound equipment, e.g., VCD, DVD, computer, CD etc.
- (5) Press "mode" button to "Bluetooth" function, and open the Bluetooth function of your phone. The Bluetooth name is the product's model and then can connect.