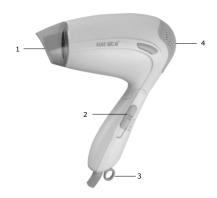

#### MAIN COMPONENT:

(Product may vary slightly from what is illustrated)

1: Adjustable concentrator 3: Hanging loop

2: Cool shot/ Speed button 4: Air inlet